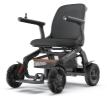

Fast charging, long range

Pearl White

Stone Black

Lake Green

| PARAMETER                                         |                                         |                                         |
|---------------------------------------------------|-----------------------------------------|-----------------------------------------|
| PRODUCT MODEL                                     | E60                                     | E60-A                                   |
| Folding mode                                      | Manual folding                          | Manual folding                          |
| Maximum speed                                     | 5 mph                                   | 5 mph                                   |
| Maximum barrier height                            | 2.3"                                    | 2.3"                                    |
| Maximum crossing width                            | 4"                                      | 4"                                      |
| Slope climbing performance                        | 9°                                      | 9°                                      |
| Total weight                                      | 71.4 lbs.                               | 75.4 lbs.                               |
| Backrest angle                                    | Not adjustable                          | Adjustable                              |
| Battery weight                                    | 7.5 lbs.                                | 7.5 lbs.                                |
| Specifications of front and rear wheels           | 10-inch front wheel, 10-inch rear wheel | 10-inch front wheel, 10-inch rear wheel |
| Maximum load                                      | ≤330 lbs.                               | ≤330 lbs.                               |
| Battery capacity                                  | 20 Ah                                   | 20 Ah                                   |
| Overall dimension (length * width * height)       | 38.9"x25.2"x36.7"                       | 41.4"x25.2"x37.6"                       |
| folding shape dimension (length * width * height) | 30.3"x25.2"x19.7"                       | 33.7"x25.2"x20.7"                       |
| seat wide                                         | 18"                                     | 18"                                     |
| Theoretical driving distance                      | 15.5 miles                              | 15.5 miles                              |