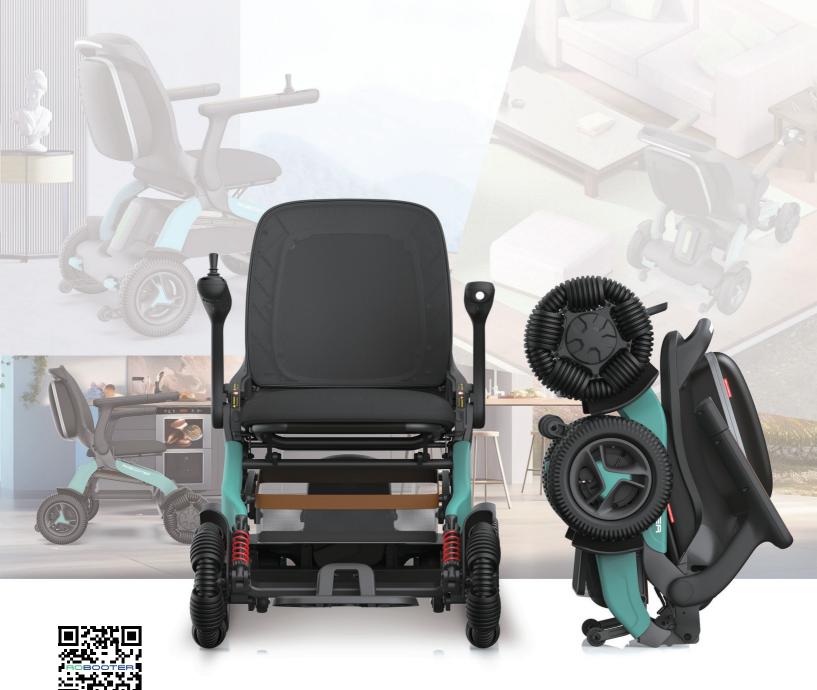

## **ELECTRIC WHEELCHAIR**

The next generation of performance has arrive

Robooter E60

Adjustable suspension A smoother ride has arrived Comfort all day

Omni-wheel designed for low noise and vibration 360 turning means no k-turns Works great in all road conditions including gravel, mud, grass, etc

Fast charging, long range

Pearl White

Stone Black

Lake Green

| PARAMETER                                         |                                         |                                         |
|---------------------------------------------------|-----------------------------------------|-----------------------------------------|
| PRODUCT MODEL                                     | E60                                     | E60-A                                   |
| Folding mode                                      | Manual folding                          | Manual folding                          |
| Maximum speed                                     | 5 mph                                   | 5 mph                                   |
| Maximum barrier height                            | 2.3"                                    | 2.3"                                    |
| Maximum crossing width                            | 4"                                      | 4"                                      |
| Slope climbing performance                        | 9°                                      | 9°                                      |
| Total weight                                      | 71.4 lbs.                               | 75.4 lbs.                               |
| Backrest angle                                    | Not adjustable                          | Adjustable                              |
| Battery weight                                    | 7.5 lbs.                                | 7.5 lbs.                                |
| Specifications of front and rear wheels           | 10-inch front wheel, 10-inch rear wheel | 10-inch front wheel, 10-inch rear wheel |
| Maximum load                                      | ≤330 lbs.                               | ≤330 lbs.                               |
| Battery capacity                                  | 20 Ah                                   | 20 Ah                                   |
| Overall dimension (length * width * height)       | 38.9"x25.2"x36.7"                       | 41.4"x25.2"x37.6"                       |
| folding shape dimension (length * width * height) | 30.3"x25.2"x19.7"                       | 33.7"x25.2"x20.7"                       |
| seat wide                                         | 18"                                     | 18"                                     |
| Theoretical driving distance                      | 15.5 miles                              | 15.5 miles                              |