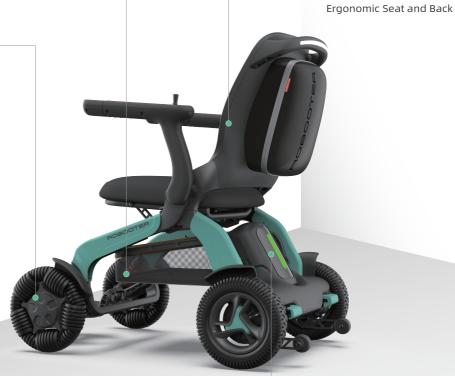

## **ELECTRIC WHEELCHAIR**

The next generation of performance has arrive

Robooter E60

Adjustable suspension A smoother ride has arrived Comfort all day

Omni-wheel designed for low noise and vibration 360 turning means no k-turns Works great in all road conditions including gravel, mud, grass, etc

Fast charging, long range

Pearl White

Stone Black

Lake Green

| PARAMETER                                         |                                         |                                         |
|---------------------------------------------------|-----------------------------------------|-----------------------------------------|
| PRODUCT MODEL                                     | E60                                     | E60-A                                   |
| Folding mode                                      | Manual folding                          | Manual folding                          |
| Maximum speed                                     | 5 mph                                   | 5 mph                                   |
| Maximum barrier height                            | 2.3"                                    | 2.3"                                    |
| Maximum crossing width                            | 4"                                      | 4"                                      |
| Slope climbing performance                        | 9°                                      | 9°                                      |
| Total weight                                      | 71.4 lbs.                               | 75.4 lbs.                               |
| Backrest angle                                    | Not adjustable                          | Adjustable                              |
| Battery weight                                    | 7.5 lbs.                                | 7.5 lbs.                                |
| Specifications of front and rear wheels           | 10-inch front wheel, 10-inch rear wheel | 10-inch front wheel, 10-inch rear wheel |
| Maximum load                                      | ≤330 lbs.                               | ≤330 lbs.                               |
| Battery capacity                                  | 20 Ah                                   | 20 Ah                                   |
| Overall dimension (length * width * height)       | 38.9"x25.2"x36.7"                       | 41.4"x25.2"x37.6"                       |
| folding shape dimension (length * width * height) | 30.3"x25.2"x19.7"                       | 33.7"x25.2"x20.7"                       |
| seat wide                                         | 18"                                     | 18"                                     |
| Theoretical driving distance                      | 15.5 miles                              | 15.5 miles                              |