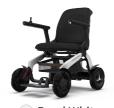

## **ELECTRIC WHEELCHAIR**

The next generation of performance has arrive

Robooter E60

Adjustable suspension A smoother ride has arrived Comfort all day

Omni-wheel designed for low noise and vibration 360 turning means no k-turns Works great in all road conditions including gravel, mud, grass, etc

Fast charging, long range

Pearl White

Stone Black

Lake Green

| PARAMETER                                         |                                         |                                         |
|---------------------------------------------------|-----------------------------------------|-----------------------------------------|
| PRODUCT MODEL                                     | E60                                     | E60-A                                   |
| Folding mode                                      | Manual folding                          | Manual folding                          |
| Maximum speed                                     | 5 mph                                   | 5 mph                                   |
| Maximum barrier height                            | 2.3"                                    | 2.3"                                    |
| Maximum crossing width                            | 4"                                      | 4"                                      |
| Slope climbing performance                        | 9°                                      | 9°                                      |
| Total weight                                      | 71.4 lbs.                               | 75.4 lbs.                               |
| Backrest angle                                    | Not adjustable                          | Adjustable                              |
| Battery weight                                    | 7.5 lbs.                                | 7.5 lbs.                                |
| Specifications of front and rear wheels           | 10-inch front wheel, 10-inch rear wheel | 10-inch front wheel, 10-inch rear wheel |
| Maximum load                                      | ≤330 lbs.                               | ≤330 lbs.                               |
| Battery capacity                                  | 20 Ah                                   | 20 Ah                                   |
| Overall dimension (length * width * height)       | 38.9"x25.2"x36.7"                       | 41.4"x25.2"x37.6"                       |
| folding shape dimension (length * width * height) | 30.3"x25.2"x19.7"                       | 33.7"x25.2"x20.7"                       |
| seat wide                                         | 18"                                     | 18"                                     |
| Theoretical driving distance                      | 15.5 miles                              | 15.5 miles                              |