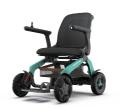

Fast charging, long range

Pearl White

Stone Black

Lake Green

| PARAMETER                                         |                                         |                                         |
|---------------------------------------------------|-----------------------------------------|-----------------------------------------|
| PRODUCT MODEL                                     | E60                                     | E60-A                                   |
| Folding mode                                      | Manual folding                          | Manual folding                          |
| Maximum speed                                     | 5 mph                                   | 5 mph                                   |
| Maximum barrier height                            | 2.3"                                    | 2.3"                                    |
| Maximum crossing width                            | 4"                                      | 4"                                      |
| Slope climbing performance                        | 9°                                      | 9°                                      |
| Total weight                                      | 71.4 lbs.                               | 75.4 lbs.                               |
| Backrest angle                                    | Not adjustable                          | Adjustable                              |
| Battery weight                                    | 7.5 lbs.                                | 7.5 lbs.                                |
| Specifications of front and rear wheels           | 10-inch front wheel, 10-inch rear wheel | 10-inch front wheel, 10-inch rear wheel |
| Maximum load                                      | ≤330 lbs.                               | ≤330 lbs.                               |
| Battery capacity                                  | 20 Ah                                   | 20 Ah                                   |
| Overall dimension (length * width * height)       | 38.9"x25.2"x36.7"                       | 41.4"x25.2"x37.6"                       |
| folding shape dimension (length * width * height) | 30.3"x25.2"x19.7"                       | 33.7"x25.2"x20.7"                       |
| seat wide                                         | 18"                                     | 18"                                     |
| Theoretical driving distance                      | 15.5 miles                              | 15.5 miles                              |