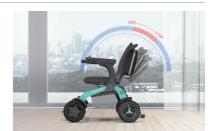

Adjustable back

The E60 PRO-A back angle can reach 8-38°, relieving back fatigue and soreness.