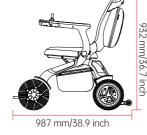

## PARAMETER

| PRODUCT MODEL                                     | E60                                     | E60-A                                   |
|---------------------------------------------------|-----------------------------------------|-----------------------------------------|
| Folding mode                                      | Manual folding                          | Manual folding                          |
| Maximum speed                                     | 8 km/h                                  | 8 km/h                                  |
| Maximum barrier height                            | 6 cm                                    | 6 cm                                    |
| Maximum crossing width                            | 10 cm                                   | 10 cm                                   |
| Slope climbing performance                        | 15°                                     | 15°                                     |
| Total weight                                      | 32.4 kg                                 | 34.2 kg                                 |
| Backrest angle                                    | Not adjustable, 18°                     | Adjustable, 8-38°                       |
| Battery weight                                    | 3.3 kg                                  | 3.3 kg                                  |
| Specifications of front and rear wheels           | 10-inch front wheel, 10-inch rear wheel | 10-inch front wheel, 10-inch rear wheel |
| Maximum load                                      | 150 kg                                  | 150 kg                                  |
| Battery capacity                                  | 20 Ah/25 Ah                             | 20 Ah/25 Ah                             |
| Overall dimension (length * width * height)       | 98.7x64x93.2 cm                         | 98.7x64x93.2 cm                         |
| folding shape dimension (length * width * height) | 77x64x50 cm                             | 77x64x50 cm                             |
| seat wide                                         | 48 cm                                   | 45.5-51.5 cm                            |
| Theoretical driving distance                      | 23 km (20 Ah) /29 km (25 Ah)            | 23 km(20 Ah)/29 km(25 Ah)               |