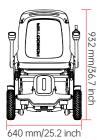

## PARAMETER

| PRODUCT MODEL                                     | E60                                     | E60-A                                   |
|---------------------------------------------------|-----------------------------------------|-----------------------------------------|
| Folding mode                                      | Manual folding                          | Manual folding                          |
| Maximum speed                                     | 8 km/h                                  | 8 km/h                                  |
| Maximum barrier height                            | 6 cm                                    | 6 cm                                    |
| Maximum crossing width                            | 10 cm                                   | 10 cm                                   |
| Slope climbing performance                        | 15°                                     | 15°                                     |
| Total weight                                      | 32.4 kg                                 | 34.2 kg                                 |
| Backrest angle                                    | Not adjustable, 18°                     | Adjustable, 8-38°                       |
| Battery weight                                    | 3.3 kg                                  | 3.3 kg                                  |
| Specifications of front and rear wheels           | 10-inch front wheel, 10-inch rear wheel | 10-inch front wheel, 10-inch rear wheel |
| Maximum load                                      | 150 kg                                  | 150 kg                                  |
| Battery capacity                                  | 20 Ah/25 Ah                             | 20 Ah/25 Ah                             |
| Overall dimension (length * width * height)       | 98.7x64x93.2 cm                         | 98.7x64x93.2 cm                         |
| folding shape dimension (length * width * height) | 77x64x50 cm                             | 77x64x50 cm                             |
| seat wide                                         | 48 cm                                   | 45.5-51.5 cm                            |
| Theoretical driving distance                      | 23 km (20 Ah) /29 km (25 Ah)            | 23 km(20 Ah)/29 km(25 Ah)               |