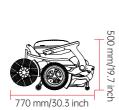

## PARAMETER

| PRODUCT MODEL                                     | E60                                     | E60-A                                   |
|---------------------------------------------------|-----------------------------------------|-----------------------------------------|
| Folding mode                                      | Manual folding                          | Manual folding                          |
| Maximum speed                                     | 8 km/h                                  | 8 km/h                                  |
| Maximum barrier height                            | 6 cm                                    | 6 cm                                    |
| Maximum crossing width                            | 10 cm                                   | 10 cm                                   |
| Slope climbing performance                        | 15°                                     | 15°                                     |
| Total weight                                      | 32.4 kg                                 | 34.2 kg                                 |
| Backrest angle                                    | Not adjustable, 18°                     | Adjustable, 8-38°                       |
| Battery weight                                    | 3.3 kg                                  | 3.3 kg                                  |
| Specifications of front and rear wheels           | 10-inch front wheel, 10-inch rear wheel | 10-inch front wheel, 10-inch rear wheel |
| Maximum load                                      | 150 kg                                  | 150 kg                                  |
| Battery capacity                                  | 20 Ah/25 Ah                             | 20 Ah/25 Ah                             |
| Overall dimension (length * width * height)       | 98.7x64x93.2 cm                         | 98.7x64x93.2 cm                         |
| folding shape dimension (length * width * height) | 77x64x50 cm                             | 77x64x50 cm                             |
| seat wide                                         | 48 cm                                   | 45.5-51.5 cm                            |
| Theoretical driving distance                      | 23 km (20 Ah) /29 km (25 Ah)            | 23 km(20 Ah)/29 km(25 Ah)               |